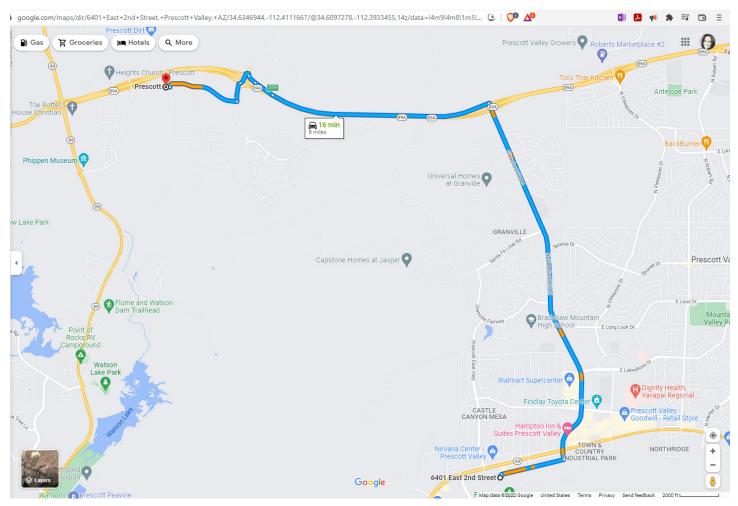

## **The Stations of the Cross Walk** *with ACHS* April 15th, 2022 @ 9am

Starting: 6401 E 2nd St, Prescott Valley, AZ 86314

| Follow E 2nd St to N Glassford Hill Rd | 2 min (0.7mi) |
|----------------------------------------|---------------|
| 1. Head east toward E 2nd St           | 197 ft        |
| 2. Turn right onto E 2nd St            | 0.6 mil       |
|                                        |               |

| Continue on N Glassford Hill Rd. Take AZ-89A S to Granite Dells Parkway                                                                                                                                                                                                                              | 11 min (6.4 mi)                           |
|------------------------------------------------------------------------------------------------------------------------------------------------------------------------------------------------------------------------------------------------------------------------------------------------------|-------------------------------------------|
| 3. Turn left onto N Glassford Hill Rd – Pass by Wendy's (on the left in 0.3 mi)                                                                                                                                                                                                                      | 3.8 mi                                    |
| 4. Use the left 2 lanes to turn left to merge onto AZ-89A S toward Prescott                                                                                                                                                                                                                          | 2.2 mi                                    |
| 5. Take exit 319 for Granite Dells Pkwy                                                                                                                                                                                                                                                              | 0.2 mi                                    |
| 6. Keep left to continue toward Granite Dells Parkway                                                                                                                                                                                                                                                | 0.1 mi                                    |
|                                                                                                                                                                                                                                                                                                      | 0.2 mi                                    |
| 7. At the traffic circle, take the 2nd exit onto Granite Dells Parkway                                                                                                                                                                                                                               | 0.2 1111                                  |
| <ul> <li>7. At the traffic circle, take the 2nd exit onto Granite Dells Parkway</li> <li><b>Take Centerpointe E Dr to Centerpark Way in Prescott</b></li> <li>8. At the traffic circle, take the 1st exit and stay on Granite Dells Parkway</li> <li>9. Turn right onto Centerpointe E Dr</li> </ul> | <b>2 min (1.0 mi)</b><br>0.2 mi<br>0.7 mi |
| Take Centerpointe E Dr to Centerpark Way in Prescott<br>8. At the traffic circle, take the 1st exit and stay on Granite Dells Parkway                                                                                                                                                                | <b>2 min (1.0 mi)</b><br>0.2 mi           |

Destination: Centerpark Way, Prescott (cul-de-sac)